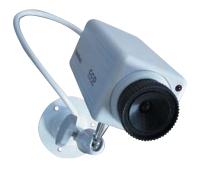

## Imitation Security Camera With Mounting Bracket

- Looks like a real security camera!
- Cost effective theft-deterrent
- For indoor and outdoor use
- Includes mounting hardware
- Simple and quick to install!

## **Imitation**Security Camera With Mounting Bracket

For a fraction of the cost of a real security camera system, Swann's Imitation Security Camera provides you with a practical theft-deterrent solution. Simple and quick to install, the Swann Imitation Camera gives the appearance of being a fully operational security camera, so thieves and shoplifters will move on! Fool thieves and mix Swann Imitation cameras with identical Swann D-cam security cameras!